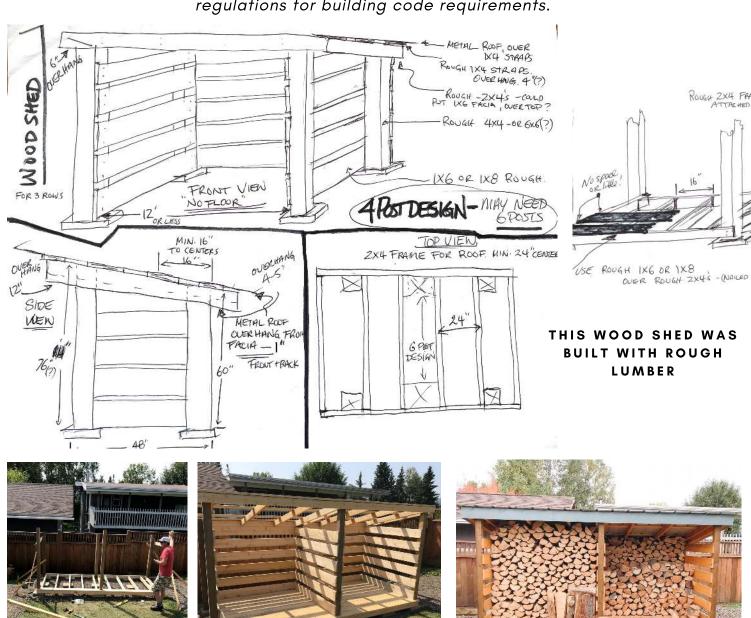

The sketches show one design and the photos (what we actually built) shows a slightly different design; we added a middle post and wall to separate the wood.

Sketches are from Poppa Sew Bright and build is done by Mr. Sew Bright with some Poppa Sew Bright guidance. Sketches are not to scale; please check your local regulations for building code requirements.